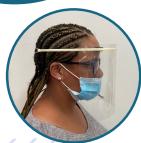

## PROTECTIVE FACE SHIELDS

ULTRAPROTECT FACE SHIELD

R50 EXCL VAT

ULTRASLIM FACE SHIELD

R35 EXCL VAT

FACE SHIELDS AVAILABLE

ULTRAPROTECT WITH COLOUR PRINT - R65 WITH WHITE LOGO PRINT - R60

ULTRASLIM WITH COLOUR PRINT - R50 WITH BLACK/WHITE LOGO PRINT - R45