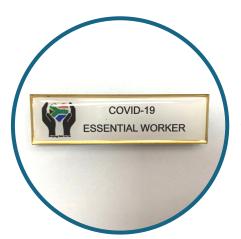

# ESSENTIAL WORKERS BADGES

DISTINGUISH ESSENTIAL WORKERS FROM THE PUBLIC

VARIOUS COVID-19 BADGES

FROM R25 EXCL VAT

VARIOUS COVID-19 BADGES

FROM R30 EXCL VAT

BADGE BACKING OPTIONS

MAGNETS

RECTANGULAR BADGE - R40 ROUND BADGE - R30

PINS

RECTANGULAR BADGE - R35

ROUND BADGE WITH BUTTERFLY PIN - R25

HEART SHAPE WITH BUTTERFLY PIN - R25 CUSTOM SHAPE WITH BUTTERFLY PIN - R25

WWW.TOKERSTROPHIES.CO.ZA