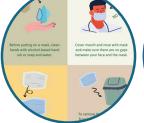

## COVID-19 SIGNAGE

VARIOUS COVID-19 POSTERS FROM R45 EXCL VAT

MADE WITH HIGH QUALITY PERSPEX BACKING

SIZE OPTIONS

A5 POSTER - R45

A4 POSTER - R55

A3 POSTER - R65

CUSTOM SIZE & ARTWORK AVAILABLE ON REQUEST

WWW.TOKERSTROPHIES.CO.ZA