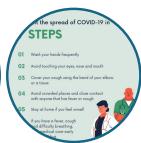

## COVID-19 SIGNAGE

VARIOUS COVID-19 POSTERS FROM R45 EXCL VAT

MADE WITH HIGH QUALITY PERSPEX BACKING

SIZE OPTIONS

A5 POSTER - R45

A4 POSTER - R55

A3 POSTER - R65

CUSTOM SIZE & ARTWORK AVAILABLE ON REQUEST

WWW.TOKERSTROPHIES.CO.ZA