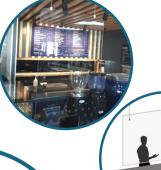

# PROTECTIVE SCREENS

COUNTERTOP **PROTECTIVE SCREEN** 

FROM R450 **EXCL VAT** 

HANGING **PROTECTIVE SCREEN** 

> FROM R400 EXCL VAT

WWW.TOKERSTROPHIES.CO.ZA

#### VARIOUS SIZES AVAILABLE

#### COUNTERTOP SCREENS 3MM:

600MM X 450MM - R450 750MM X 550MM - R550

900MM X 580MM - R850

600MM X 450MM - R525

750MM X 550MM- R650

900MM X 580MM - R900

#### HANGING SCREENS

**3MM**:

600MM X 450MM - R400

750MM X 550MM - R500

900MM X 580MM - R800