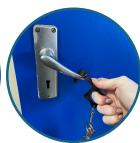

### MULTI-USE TOOLS

MULTI-USE TOOL KEYRING

> R20 EXCL VAT

MULTI-USE TOOL HANDHELD

> R25 EXCL VAT

DESIGNED TO REDUCE CONTACT WITH HIGH RISK SURFACES

MULTI-USE TOOL - KEYRING WITH ENRGAVED LOGO - R30

MULTI-USE TOOL - HANDHELD WITH ENGRAVED LOGO - R35