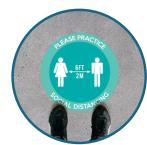

## COVID-19 SIGNAGE

SOCIAL DISTANCING FLOOR STICKERS

FROM R40 EXCL VAT

SOCIAL DISTANCING SEAT STICKERS

FROM RIO P/UNIT EXCL VAT

SIZE OPTIONS

FLOOR STICKERS

LARGE (35CM X 35CM)- R55 MEDIUM (25CM X 25CM) - R45

SMALL (15CM X 15CM) - R40

NON-SLIP LAMINATION - + R10

SEAT STICKERS STANDARD SIZE (10CM X 10CM) - R10 PACK OF 50 - R400

CUSTOM SIZE & ARTWORK AVAILABLE ON REQUEST

WWW.TOKERSTROPHIES.CO.ZA