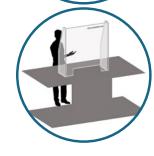

# PROTECTIVE SCREENS

COUNTERTOP **PROTECTIVE SCREEN** 

FROM R450 **EXCL VAT** 

HANGING **PROTECTIVE SCREEN** 

> FROM R400 EXCL VAT

WWW.TOKERSTROPHIES.CO.ZA

#### VARIOUS SIZES AVAILABLE

#### HANGING SCREENS

**3MM**:

600MM X 450MM - R400

750MM X 550MM - R500

900MM X 580MM - R800