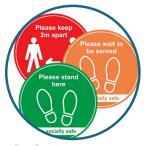

## COVID-19 SIGNAGE

SOCIAL DISTANCING FLOOR STICKERS

FROM R40 EXCL VAT

SOCIAL DISTANCING SEAT STICKERS

FROM RIO P/UNIT EXCL VAT

SIZE OPTIONS

FLOOR STICKERS

LARGE (35CM X 35CM)- R55 MEDIUM (25CM X 25CM) - R45

SMALL (15CM X 15CM) - R40

NON-SLIP LAMINATION - + R10

SEAT STICKERS STANDARD SIZE (10CM X 10CM) - R10 PACK OF 50 - R400

CUSTOM SIZE & ARTWORK AVAILABLE ON REQUEST

WWW.TOKERSTROPHIES.CO.ZA