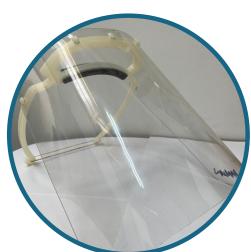

## PROTECTIVE FACE SHIELDS

ULTRAPROTECT FACE SHIELD

R50 EXCL VAT

ULTRASLIM FACE SHIELD

R35 EXCL VAT

FACE SHIELDS AVAILABLE

ULTRAPROTECT WITH COLOUR PRINT - R65 WITH WHITE LOGO PRINT - R60

ULTRASLIM WITH COLOUR PRINT - R50 WITH BLACK/WHITE LOGO PRINT - R45