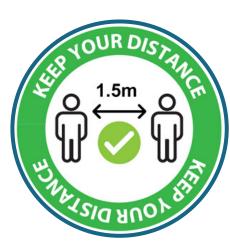

## COVID-19 SIGNAGE

SOCIAL DISTANCING FLOOR STICKERS

FROM R40 EXCL VAT

SOCIAL DISTANCING SEAT STICKERS

FROM RIO P/UNIT EXCL VAT

SIZE OPTIONS

FLOOR STICKERS

LARGE (35CM X 35CM)- R55 MEDIUM (25CM X 25CM) - R45

SMALL (15CM X 15CM) - R40

NON-SLIP LAMINATION - + R10

SEAT STICKERS STANDARD SIZE (10CM X 10CM) - R10 PACK OF 50 - R400

CUSTOM SIZE & ARTWORK AVAILABLE ON REQUEST

WWW.TOKERSTROPHIES.CO.ZA