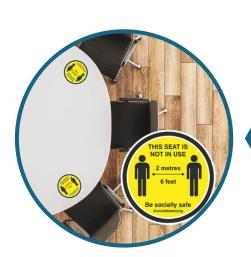

## COVID-19 SIGNAGE

SOCIAL DISTANCING FLOOR STICKERS

FROM R40 EXCL VAT

SOCIAL DISTANCING SEAT STICKERS

FROM RIO P/UNIT EXCL VAT

SIZE OPTIONS

FLOOR STICKERS

LARGE (35CM X 35CM)- R55 MEDIUM (25CM X 25CM) - R45

SMALL (15CM X 15CM) - R40

NON-SLIP LAMINATION - + R10

SEAT STICKERS STANDARD SIZE (10CM X 10CM) - R10 PACK OF 50 - R400

CUSTOM SIZE & ARTWORK AVAILABLE ON REQUEST

WWW.TOKERSTROPHIES.CO.ZA