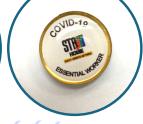

# ESSENTIAL WORKERS BADGES

DISTINGUISH ESSENTIAL WORKERS FROM THE PUBLIC

VARIOUS COVID-19 BADGES

FROM R25 EXCL VAT

VARIOUS COVID-19 BADGES

FROM R30 EXCL VAT

BADGE BACKING OPTIONS

MAGNETS

RECTANGULAR BADGE - R40 ROUND BADGE - R30

PINS

RECTANGULAR BADGE - R35

ROUND BADGE WITH BUTTERFLY PIN - R25

HEART SHAPE WITH BUTTERFLY PIN - R25 CUSTOM SHAPE WITH BUTTERFLY PIN - R25

WWW.TOKERSTROPHIES.CO.ZA