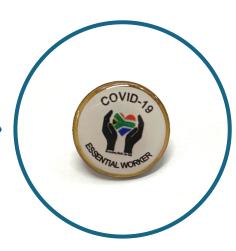

# ESSENTIAL WORKERS BADGES

DISTINGUISH ESSENTIAL WORKERS FROM THE PUBLIC

VARIOUS COVID-19 BADGES

FROM R25 EXCL VAT

VARIOUS COVID-19 BADGES

FROM R30 EXCL VAT

BADGE BACKING OPTIONS

MAGNETS

RECTANGULAR BADGE - R40 ROUND BADGE - R30

PINS

RECTANGULAR BADGE - R35

ROUND BADGE WITH BUTTERFLY PIN - R25

HEART SHAPE WITH BUTTERFLY PIN - R25 CUSTOM SHAPE WITH BUTTERFLY PIN - R25

WWW.TOKERSTROPHIES.CO.ZA