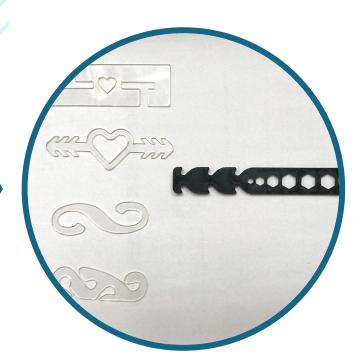

## MASK EXTENDERS 'EARSAVER'

MASK EXTENDER

RI5 EXCL VAT

VARIOUS DESIGNS AVAILABLE

WWW.TOKERSTROPHIES.CO.ZA