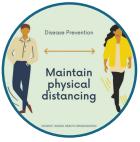

## COVID-19 SIGNAGE

SOCIAL DISTANCING FLOOR STICKERS

FROM R40 EXCL VAT

SOCIAL DISTANCING SEAT STICKERS

FROM RIO P/UNIT EXCL VAT

SIZE OPTIONS

FLOOR STICKERS

LARGE (35CM X 35CM)- R55 MEDIUM (25CM X 25CM) - R45

SMALL (15CM X 15CM) - R40

NON-SLIP LAMINATION - + R10

SEAT STICKERS STANDARD SIZE (10CM X 10CM) - R10 PACK OF 50 - R400

CUSTOM SIZE & ARTWORK AVAILABLE ON REQUEST

WWW.TOKERSTROPHIES.CO.ZA