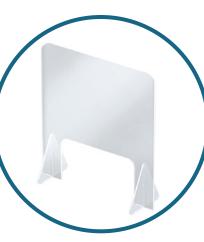

# PROTECTIVE SCREENS

COUNTERTOP **PROTECTIVE SCREEN** 

FROM R450 **EXCL VAT** 

HANGING **PROTECTIVE SCREEN** 

> FROM R400 EXCL VAT

WWW.TOKERSTROPHIES.CO.ZA

#### VARIOUS SIZES AVAILABLE

#### COUNTERTOP SCREENS 3MM:

600MM X 450MM - R450 750MM X 550MM - R550

900MM X 580MM - R850

600MM X 450MM - R525

750MM X 550MM- R650

900MM X 580MM - R900

#### HANGING SCREENS

**3MM**:

600MM X 450MM - R400

750MM X 550MM - R500

900MM X 580MM - R800