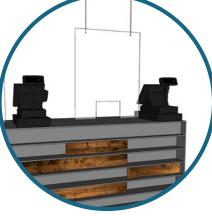

# PROTECTIVE SCREENS

COUNTERTOP **PROTECTIVE SCREEN** 

FROM R450 **EXCL VAT** 

HANGING **PROTECTIVE SCREEN** 

> FROM R400 EXCL VAT

WWW.TOKERSTROPHIES.CO.ZA

#### VARIOUS SIZES AVAILABLE

#### HANGING SCREENS

**3MM**:

600MM X 450MM - R400

750MM X 550MM - R500

900MM X 580MM - R800